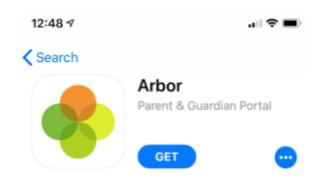

### For IOS

#### 10S

Go to your App Store and search 'Arbor'. Click the top option. Click **Get** to download the Arbor App.

We will also use Teachers2Parents to send text messages. We will text you when there is an important email and also to give short but important messages.