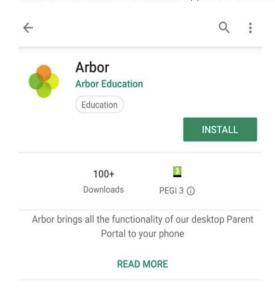

### Downloading the Arbor App For Android:

Go to your Play store and search for 'Arbor'. Click the top option.

Arbor Parent & Guardian Portal

Click Install to download the Arbor App. Once it has installed, click Open.